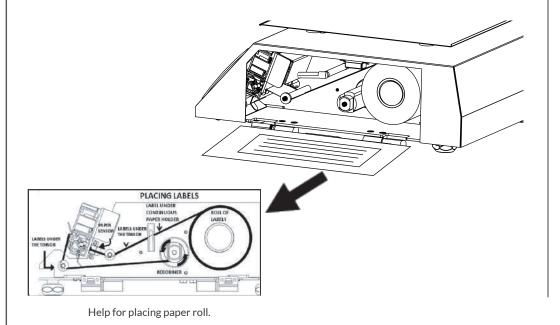

#### **4** Place the paper roll

Make sure that paper roll or label roll is on the correct position. Use the help guide on the lateral door from the W-label scale.