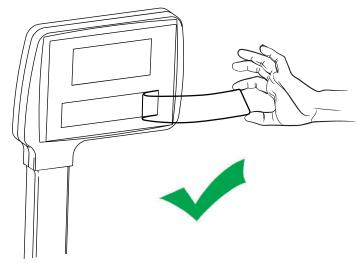

## **Quick W-label Scale Guide**

#### **1** Assembly of the upright support

Assemble the upright support in the W-label scale. Use the "assembly guide " (131000764) kept inside in the packing box.



#### **2** Level the scale

#### **3** Remove plastic cover from the display

Adjust the level feet from down the scale, carefully make sure the level bubble indicator stays centered.







#### **4** Place the paper roll

Make sure that paper roll or label roll is on the correct position. Use the help guide on the lateral door from the W-label scale.



#### **6** Power cord and Wi-Fi antenna

Screw the Wi-Fi antenna on the threaded connector by hand, please do not use tweezers.

Place the power cord in the socket



Press the button for 3 seconds to turn on/off the scale.

Remove the plastic cover from the display like shown in figure.

### **6** Turn on / Turn off



The scale will be ready to use when zeros appear in the 3 sections of the upper display.





# Quick W-label Scale Guide









#### ScaleLink for PC and mobile app

Manage the configuration and the data transmitted in the scales as products, messages, offers additional information and sellers from your P