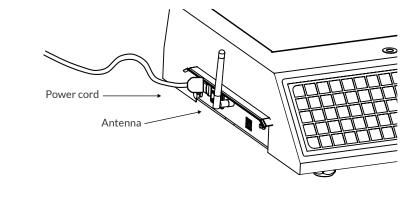

#### **6** Power cord and Wi-Fi antenna

Screw the Wi-Fi antenna on the threaded connector by hand, please do not use tweezers.

Place the power cord in the socket

Press the button for 3 seconds to turn on/off the scale.