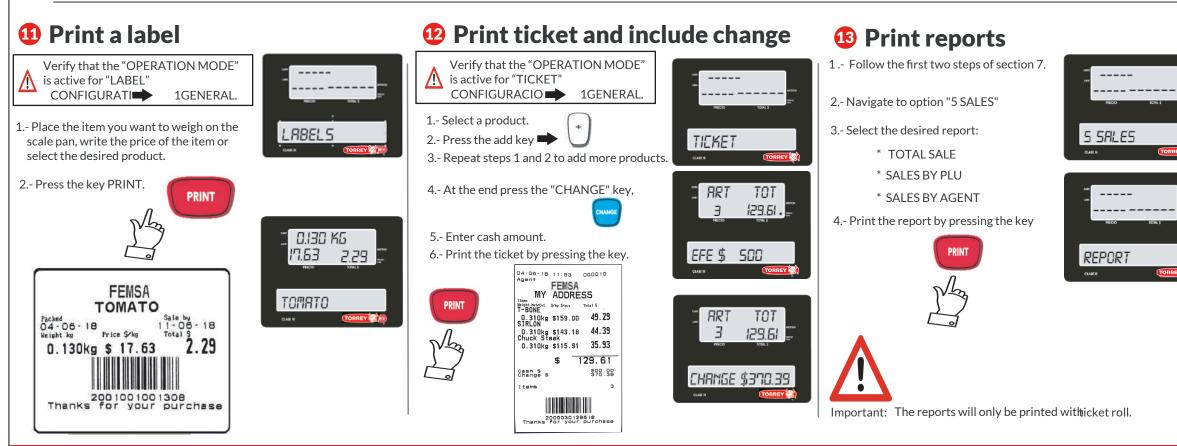

**2** Level the scale

#### **3** Remove plastic cover from the display

Adjust the level feet from down the scale, carefully make sure the level bubble indicator stays centered.







#### **4** Place the paper roll

Make sure that paper roll or label roll is on the correct position. Use the help guide on the lateral door from the W-label scale.



#### **6** Power cord and Wi-Fi antenna

Screw the Wi-Fi antenna on the threaded connector by hand, please do not use tweezers.

Place the power cord in the socket



Press the button for 3 seconds to turn on/off the scale.

Remove the plastic cover from the display like shown in figure.

### **6** Turn on / Turn off



The scale will be ready to use when zeros appear in the 3 sections of the upper display.





# Quick W-label Scale Guide









#### ScaleLink for PC and mobile app

Manage the configuration and the data transmitted in the scales as products, messages, offers additional information and sellers from your PC.

PC software dwnload link http://www.torrey-cloud.com/downloads/usa

Download the ScaleLink appavailable for Android and iOS devices.



APP FEATURES:

- \* Configuration of products, sellers, offers, etc.
- \* Advertising message settings
- \* Label and barcode settings
- \* Sales reports: Byday By product By seller
- \* Cash register balance
- \* Configuration of shortcuts
- \* And more...





#### COD.13100863 R0