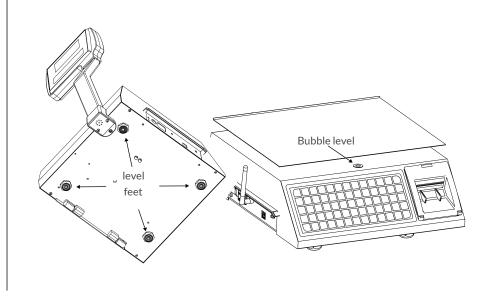

#### **2** Level the scale

#### **3** Remove plastic cover from the display

Adjust the level feet from down the scale, carefully make sure the level bubble indicator stays centered.