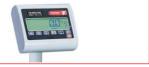

#### **Product features**

- LED display with backlight
- Heavy duty platform
- Robust stainless steel construction
- Hermetically sealed display
- ✓ Toggles between kilograms and pounds
- ✓ Tare function
- RS 232 serial communication

### **Product highlights**

Easy to read

Large PLatform

Heavy duty back wheels