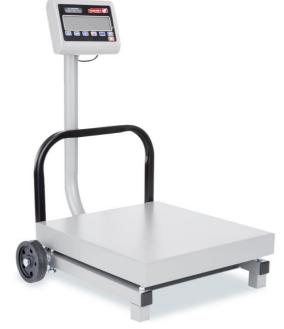

## SHIPPING / RECEIVING SCALE FS SERIES

Model: FS-250/500 FS-500/1000

#### **Product features**

- LED display with backlight
- Heavy duty platform
- Robust stainless steel construction
- Hermetically sealed display
- ✓ Toggles between kilograms and pounds
- ✓ Tare function
- RS 232 serial communication

### **Product highlights**

Easy to read

Large PLatform

Heavy duty back wheels

### **Product attributes**

Stainless Steel construction

Easy and rapid assembly

Long battery life

Back wheels for easy movement

Designed for heavy dut handle