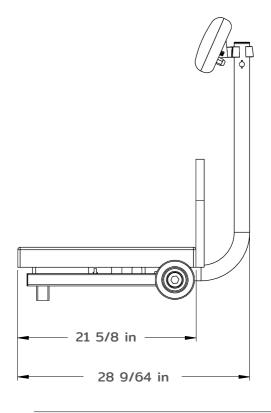

### **Dimensions:**

Plate dimensions 21  $\frac{1}{4}$  x 20 in

Operation temperature 14 to 104 °F (-10 to 40 °C)

Storage temperature -4 to 122 °F (-20 to 50 °C )

Net weight 65.47 lb (29.7 kg)

Total weight 88.18 lb (40 kg) (package included)