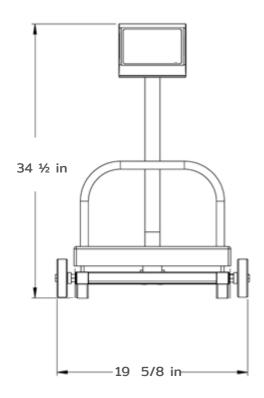

### **Dimensions:**

Plate dimensions 21  $\frac{1}{4}$  x 20 in

Operation temperature 14 to 104 °F (-10 to 40 °C)

Storage temperature -4 to 122 °F (-20 to 50 °C )

Net weight 65.47 lb (29.7 kg)

Total weight 88.18 lb (40 kg) (package included)