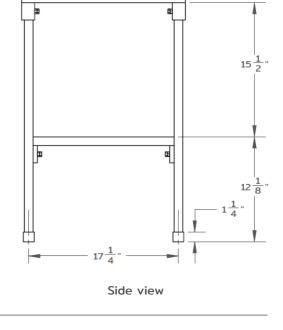

## **Technical specifications**

**Dimensions** 

 $28.625 \times 15.25 \times 18.875$  in

## **Dimensions:**

Front view

Top View