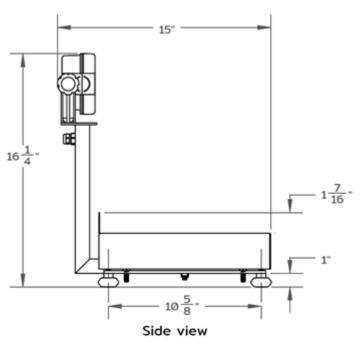

### **Dimensions:**

Plate dimensions  $12 \times 15 \times 2 \frac{1}{2}$  in

Operation temperature 14 to 104  $^{\circ}$ F (-10 to 40  $^{\circ}$  C)

Storage temperature -4 to 122 °F (-20 to 50 °C )

Net weight 22.02 lb (10 kg)