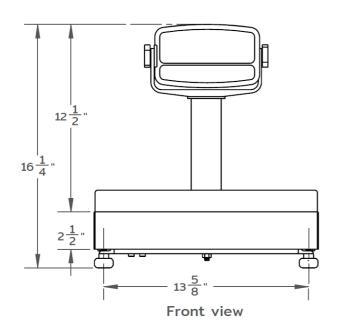

### **Dimensions:**

Plate dimensions  $12 \times 15 \times 2 \frac{1}{2}$  in

Operation temperature 14 to 104  $^{\circ}$ F (-10 to 40  $^{\circ}$  C)

Storage temperature -4 to 122 °F (-20 to 50 °C )

Net weight 22.02 lb (10 kg)