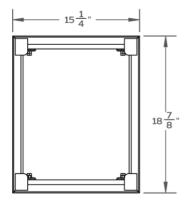

## **Technical specifications**

**Dimensions** 

 $28.625 \times 15.25 \times 18.875$  in

## **Dimensions:**

Front view

Top View