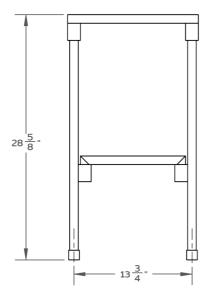

## **Technical specifications**

**Dimensions** 

 $28.625 \times 15.25 \times 18.875$  in

## **Dimensions:**

Front view

Top View