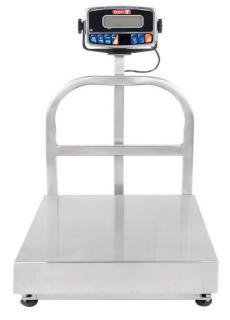

### **Product features**

- LED display with backlight
- Heavy duty platform

Model: EQB-20/40-W

- Robust stainless steel construction
- Hermetically sealed display
- Toggles between kilograms and pounds
- ✓ Tare function
- RS 232 serial communication

### **Product attributes**

Stainless Steel construction

Easy and rapid assembly

Long battery life

Adjustable leveling feet

Waterproof structure