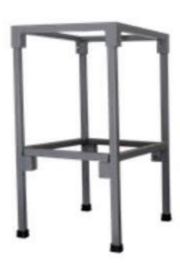

# RECEIVING SCALES EQB-W SERIES

Model: EQB TABLE

### **Product features**

- Available for different models
- ✓ Built to last
- Robust carbon steel table with lead free epoxy finish

## **Technical specifications**

**Dimensions** 

 $28.625 \times 15.25 \times 18.875$  in

### **Product highlights**

Easy to assemble

Practical and portable

Anti-slip feet

### **Product attributes**

**Gray Color** 

**Carbon Steel construction** 

Easy and rapid installation