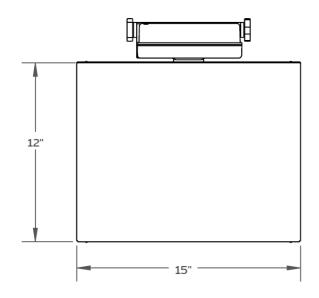

#### Top view

Plate dimensions  $12 \times 15 \times 2 \frac{1}{2}$  in

Operation temperature 14 to 104  $^{\circ}$ F (-10 to 40  $^{\circ}$  C)

Storage temperature -4 to 122 °F (-20 to 50 °C )

Net weight 22.02 lb (10 kg)