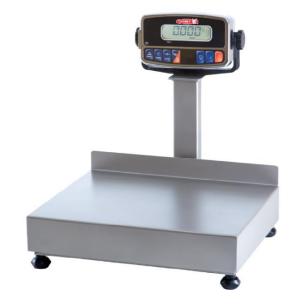

### **Product features**

- LED display with backlight
- Heavy duty platform

Model: EQB-20/40-W

- Robust stainless steel construction
- Hermetically sealed display
- Toggles between kilograms and pounds
- ✓ Tare function
- RS 232 serial communication

## **Technical specifications**

Capacitiy 40 lb (20 kg)

Minimal division 0.01 lb / 0.005 kg

Minimum weighting 0.2 lb / 0.1 kg

Input voltage

power adapter 100 to 240 Vac 50/60 Hz

Output voltaje 9v 500 mA

Max. Tare 40 lb / 20 kg

### **Product highlights**

Electronic scale 100 % accurate

Practical and portable

Large solid plate

### **Product attributes**

Stainless Steel construction

Easy and rapid assembly

Long battery life

Adjustable leveling feet

Waterproof structure