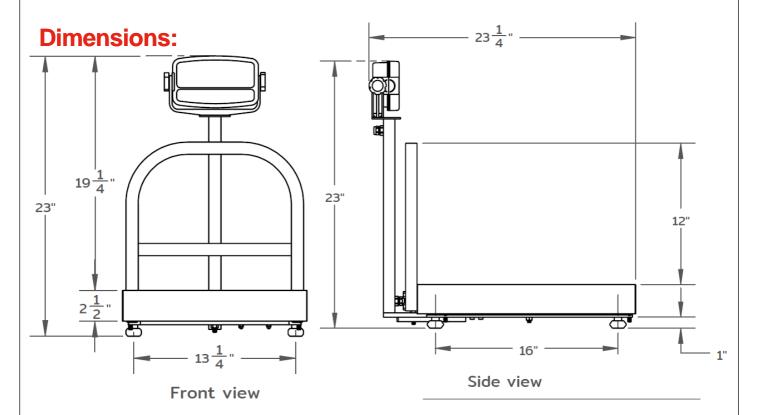

ties: 100 lb and 200 lb

### **Product features**

- LED display with backlight
- Heavy duty platform
- Robust stainless steel construction
- Hermetically sealed display
- Toggles between kilograms and pounds
- ✓ Tare function
- RS 232 serial communication

### **Technical specifications**

Capacities 100 lb / 50 kg 200 lb / 100 kg

Minimal division 0.01 kg / 0.02 lb 0.02 kg / 0.05 lb

Power adapter 9v 500 mA included

Input voltaje 100 to 240Vac, 50/60Hz

Max. Tare 25 Kg / 50 lb

Plate dimensions 19 x 15 x 2 ¾ in

Operation temperature 14 to 104 °F (-10 to 40 °C)

Storage temperature -4 to 122 °F (-20 to 50 °C )

Net weight 39.6 lb

Total weight 43.2 lb

(package included)

### **Product highlights**



Electronic scale 100 % accurate



Practical and portable



Large solid plattform





# 19"

### **Product attributes**

Stainless Steel construction

Easy and rapid assembly

Long battery life

Adjustable leveling feet

Waterproof structure

## **Certifications**





Top view

### Warranty





# RECEIVING SCALES EQB-W SERIES

Model: EQB TABLE



## Available models: EQB50/100-W EQB50/100-W

### **Product features**

- Available for different models
- ✓ Built to last
- Robust carbon steel table with lead free epoxy finish

## **Technical specifications**

**Dimensions** 

 $28.625 \times 15.25 \times 18.875$  in

### **Product highlights**



Easy to assemble



Practical and portable



Anti-slip feet



# RECEIVING SCALES EQB-W SERIES

## **Dimensions:**



Front view





Top View

### **Product attributes**

**Gray Color** 

**Carbon Steel construction** 

Easy and